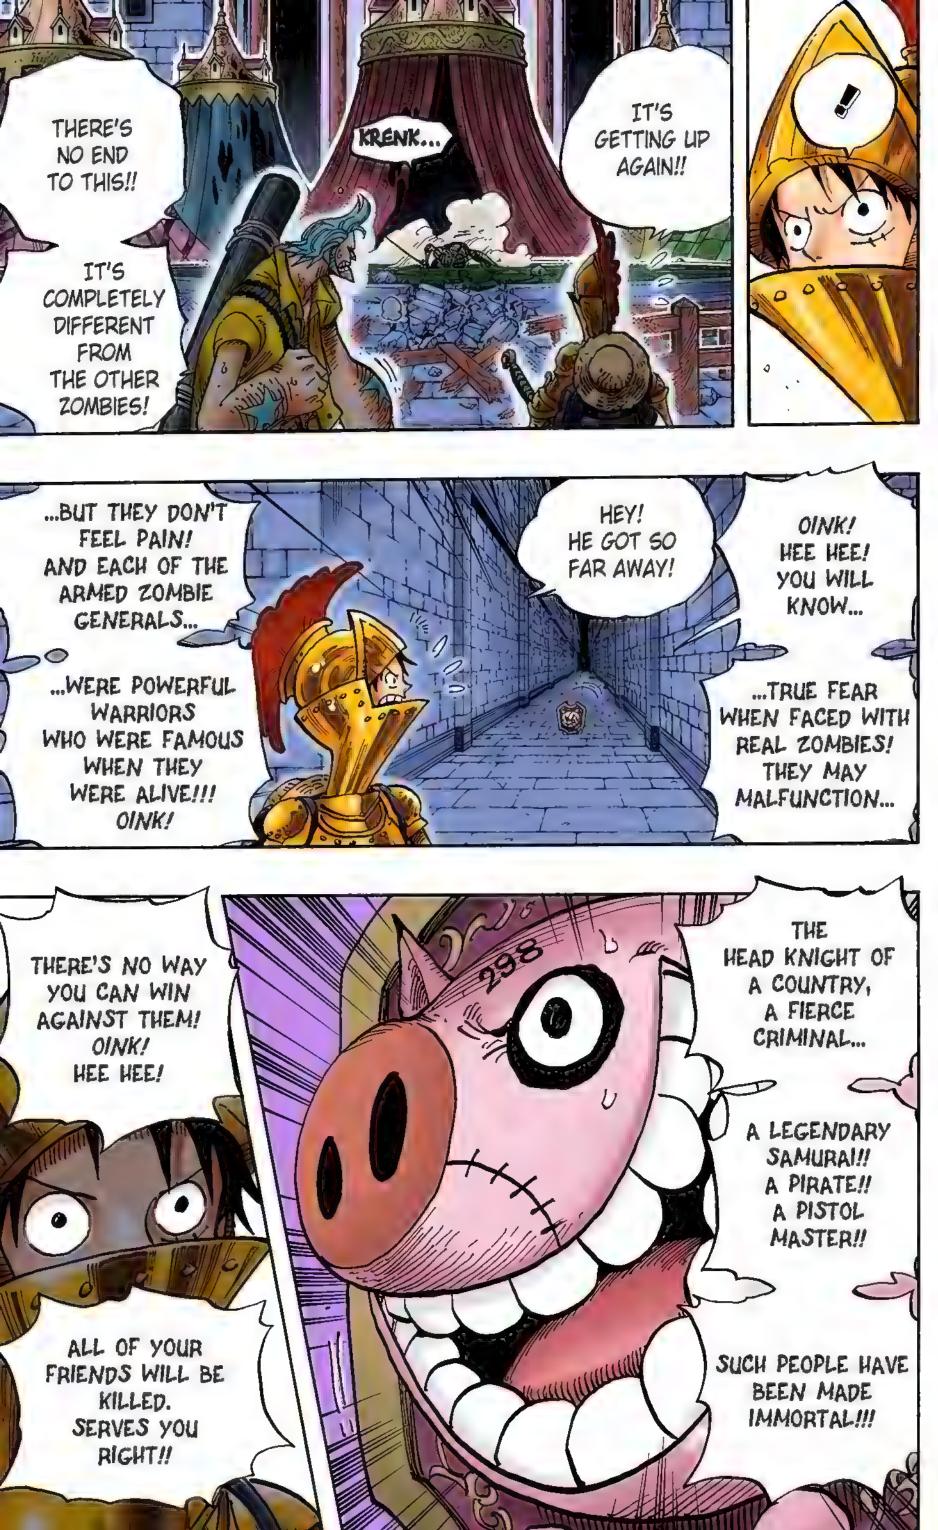

## Chapter 450: NIGHT OF THE ZOMBIE GENERALS

--NAO

A: I received these two questions related to my short story collection, Wanted!

Let's start with Ryuma: The zombie that appears in chapter 450 of this volume is indeed Ryuma, the main character and samurai in the short story "Monsters." In the world of One Piece, he has already died from an illness and is revered as a legendary swordsman. I could have just ignored this matter, but I was really happy to see how many people noticed it. As for the second question, about Garp, the one-shot comic was a prototype for One Piece and Luffy's grandfather appeared as a pirate. He looks identical, but please think of them as different people. The Garp in One Piece has been a bona fide navy man all his life.